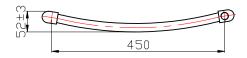

## Information:

| Height | Width | Pipe<br>Centres | Wall to Pipe Centres | Watts | BTU's | Code  |
|--------|-------|-----------------|----------------------|-------|-------|-------|
| 800    | 500   | 450             | 80-95                | 399   | 1360  | RA021 |