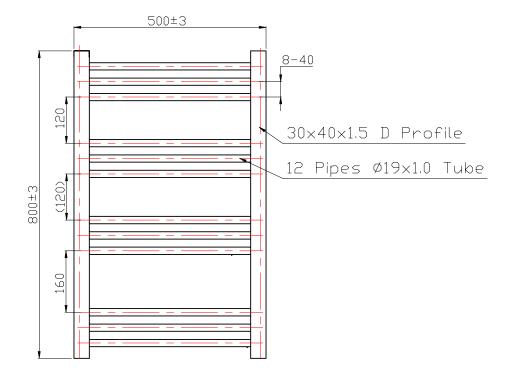

Range: Radiators
Type: Gina

Code: RA021

Version/Date: v1 01/16

1500 x 500 Image Shown

## Information:

| Height | Width | Pipe<br>Centres | Wall to Pipe Centres | Watts | BTU's | Code  |
|--------|-------|-----------------|----------------------|-------|-------|-------|
| 800    | 500   | 450             | 80-95                | 399   | 1360  | RA021 |