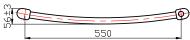

## Information:

| 1800   | 600   | 550             | 80-95                | 1116  | 3806  | RA020 |
|--------|-------|-----------------|----------------------|-------|-------|-------|
| Height | Width | Pipe<br>Centres | Wall to Pipe Centres | Watts | BTU's | Code  |