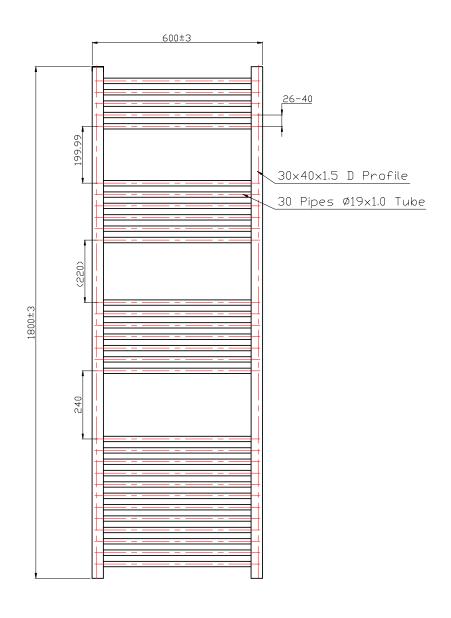

Technical Data Sheet

Range: Radiators

Type: Gina

Code: RA020

Version/Date: v1 01/16

1500 x 500 Image Shown

## Information:

| 1800   | 600   | 550             | 80-95                | 1116  | 3806  | RA020 |
|--------|-------|-----------------|----------------------|-------|-------|-------|
| Height | Width | Pipe<br>Centres | Wall to Pipe Centres | Watts | BTU's | Code  |