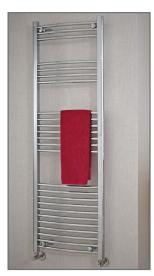

Technical Data Sheet

Range: Radiators

Type: Gina

Code: RA020

Version/Date: v1 01/16

1500 x 500 Image Shown

This product is designed as a warmer of dry towels. Placing wet towels or garments on this product may result in the deterioration of the surface finish.

Finishes:

Chrome

Guarantee/Aftercare: During installation extra care must be taken to avoid damaging the fittings. We provide a guarantee against faulty manufacture or materials (excluding serviceable parts), providing they have been installed, cared for and used in accordance with our instructions and good plumbing practice. All products installed in a commercial environment carry a 12 month guarantee. We cannot be held responsible for the use of incorrect dimensions shown for first fix without the actual products on site.