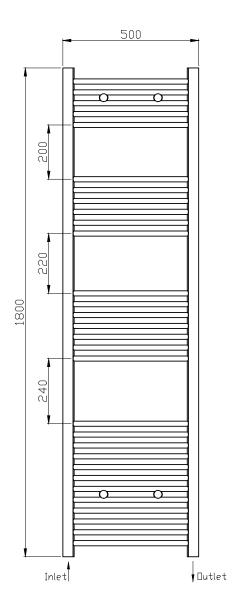

Technical Data Sheet

Range: Radiators

Type: Gina RA019

Version/Date: v2 04/18

1500 x 500 Image Shown

## Information:

| 1800   | 500   | 450             | 80-95                | 963   | 3287  | RA019 |
|--------|-------|-----------------|----------------------|-------|-------|-------|
| Height | Width | Pipe<br>Centres | Wall to Pipe Centres | Watts | BTU's | Code  |