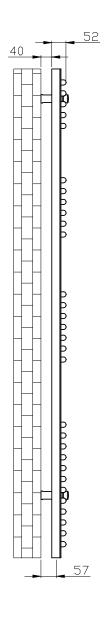

## Information:

| 1800   | 500   | 450             | 80-95                | 963   | 3287  | RA019 |
|--------|-------|-----------------|----------------------|-------|-------|-------|
| Height | Width | Pipe<br>Centres | Wall to Pipe Centres | Watts | BTU's | Code  |