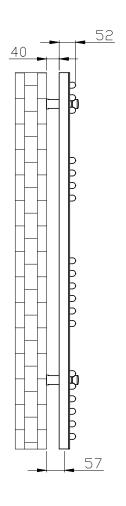

## Information:

| Height | Width | Pipe<br>Centres | Wall to Pipe Centres | Watts | BTU's | Code  |
|--------|-------|-----------------|----------------------|-------|-------|-------|
| 1200   | 500   | 450             | 80-95                | 664   | 2267  | RA017 |