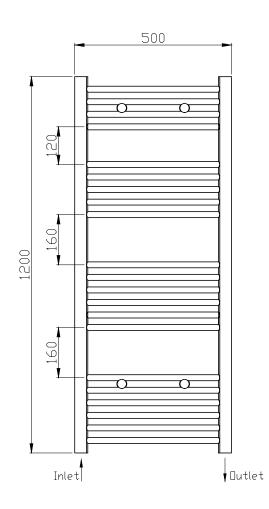

Technical Data Sheet

Range: Radiators

Type: Gina

Code: RA017

Version/Date: v2 04/18

1500 x 500 Image Shown

## Information:

| Height | Width | Pipe<br>Centres | Wall to Pipe Centres | Watts | BTU's | Code  |
|--------|-------|-----------------|----------------------|-------|-------|-------|
| 1200   | 500   | 450             | 80-95                | 664   | 2267  | RA017 |