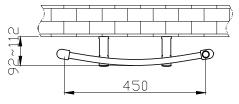

## Information:

| Height | Width | Pipe<br>Centres | Wall to Pipe Centres | Watts | BTU's | Code  |
|--------|-------|-----------------|----------------------|-------|-------|-------|
| 1200   | 500   | 450             | 80-95                | 664   | 2267  | RA017 |