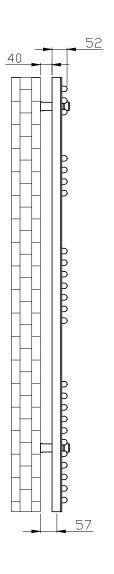

## Information:

| ŀ | 1500   | 500   | 450             | 80-95                | 800   | 2730  | RA016 |
|---|--------|-------|-----------------|----------------------|-------|-------|-------|
|   | Height | Width | Pipe<br>Centres | Wall to Pipe Centres | Watts | BTU's | Code  |