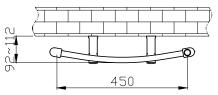

## Information:

| ŀ | 1500   | 500   | 450             | 80-95                | 800   | 2730  | RA016 |
|---|--------|-------|-----------------|----------------------|-------|-------|-------|
|   | Height | Width | Pipe<br>Centres | Wall to Pipe Centres | Watts | BTU's | Code  |