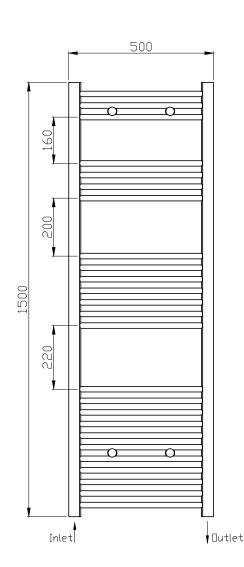

Technical Data Sheet

Range: Radiators

Type: Gina

Code: RA016

Version/Date: v2 04/18

1500 x 500 Image Shown

## Information:

| ŀ | 1500   | 500   | 450             | 80-95                | 800   | 2730  | RA016 |
|---|--------|-------|-----------------|----------------------|-------|-------|-------|
|   | Height | Width | Pipe<br>Centres | Wall to Pipe Centres | Watts | BTU's | Code  |