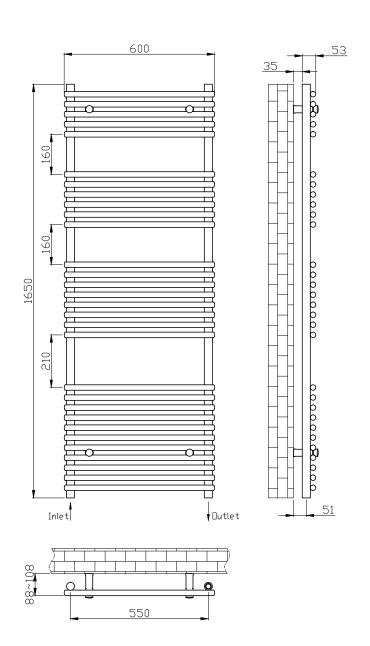

Technical Data Sheet

Range: Radiators

Version/Date:

Type: Demi Code: **RA015** v2 02/18

1200 x 600 Image Shown

## Information:

| Height | Width | Pipe<br>Centres | Wall to Pipe Centres | Watts | BTU's | Code  |
|--------|-------|-----------------|----------------------|-------|-------|-------|
| 1650   | 600   | 550             | 75-90                | 1148  | 3916  | RA015 |