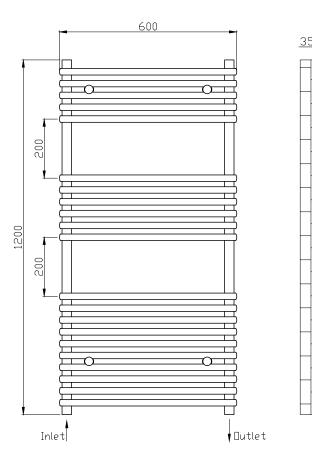

Technical Data Sheet

Range: Radiators

Type: Demi

Code: RA014
Version/Date: v2 02/18

53

1200 x 600 Image Shown

## Information:

| Height | Width | Pipe<br>Centres | Wall to Pipe Centres | Watts | BTU's | Code  |
|--------|-------|-----------------|----------------------|-------|-------|-------|
| 1200   | 600   | 550             | 75-90                | 866   | 2956  | RA014 |