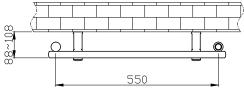

## Information:

| Height | Width | Pipe<br>Centres | Wall to Pipe Centres | Watts | BTU's | Code  |
|--------|-------|-----------------|----------------------|-------|-------|-------|
| 1200   | 600   | 550             | 75-90                | 866   | 2956  | RA014 |