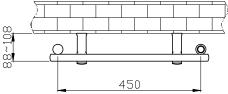

## Information:

| Height | Width | Pipe<br>Centres | Wall to Pipe Centres | Watts | BTU's | Code  |
|--------|-------|-----------------|----------------------|-------|-------|-------|
| 1200   | 500   | 450             | 75-90                | 754   | 2574  | RA003 |