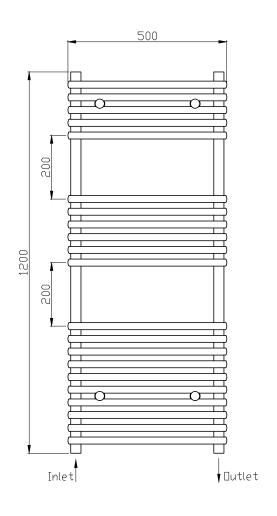

## Information:

| Height | Width | Pipe<br>Centres | Wall to Pipe Centres | Watts | BTU's | Code  |
|--------|-------|-----------------|----------------------|-------|-------|-------|
| 1200   | 500   | 450             | 75-90                | 754   | 2574  | RA003 |