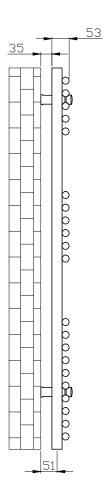

## Information:

| Height | Width | Pipe<br>Centres | Wall to Pipe Centres | Watts | BTU's | Code  |
|--------|-------|-----------------|----------------------|-------|-------|-------|
| 1200   | 500   | 450             | 75-90                | 754   | 2574  | RA003 |