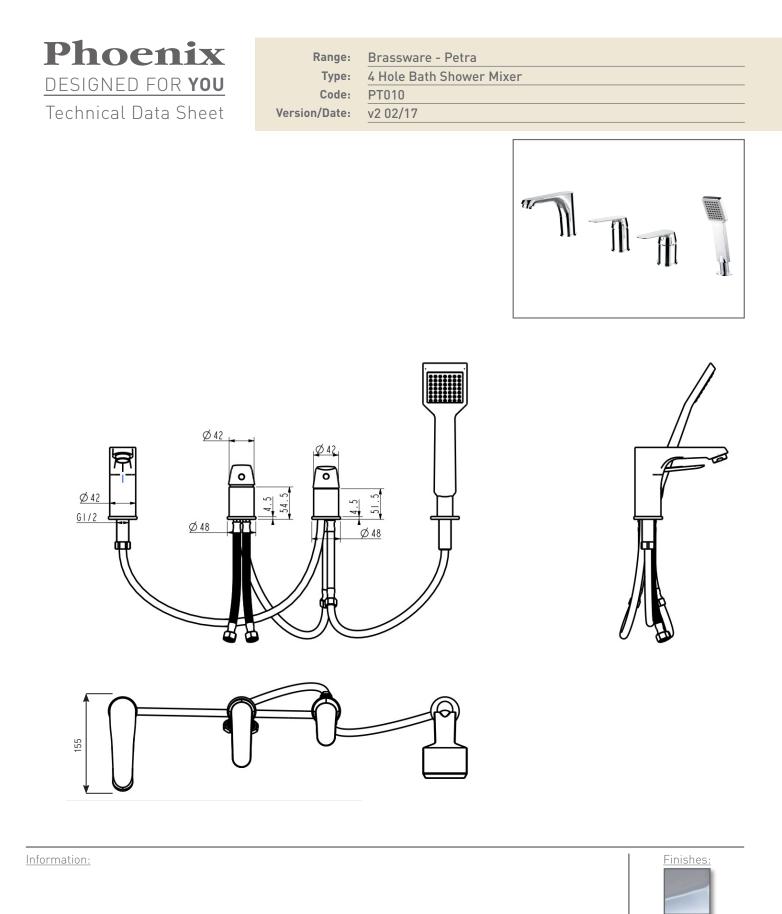

Chrome

Notes: Drawings may not be to scale. All dimensions in mm unless otherwise stated. Information correct at time of printing but subject to change at any time.