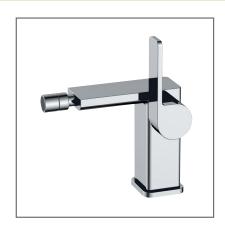

Technical Data Sheet

Range: Brassware

Type: Pia Bidet Mono Mixer

Code: PI011

Version/Date: v2 07/17

<u>Information:</u> <u>Finishes:</u>

<u>Guarantee/Aftercare</u>: During installation extra care must be taken to avoid damaging the fittings. We provide a guarantee against faulty manufacture or materials (excluding serviceable parts), providing they have been installed, cared for and used in accordance with our instructions and good plumbing practice. We recommend that all brassware is installed to allow access to serviceable parts as we cannot accept responsibility in the event that access is required.