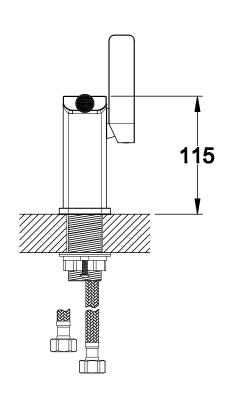

Technical Data Sheet

Range: Brassware

Type: Pia Bidet Mono Mixer

Code: PI011

Version/Date: v2 07/17

<u>Information:</u> <u>Finishes:</u>

<u>Guarantee/Aftercare</u>: During installation extra care must be taken to avoid damaging the fittings. We provide a guarantee against faulty manufacture or materials (excluding serviceable parts), providing they have been installed, cared for and used in accordance with our instructions and good plumbing practice. We recommend that all brassware is installed to allow access to serviceable parts as we cannot accept responsibility in the event that access is required.