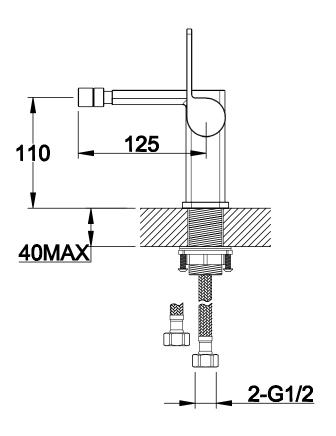

Technical Data Sheet

Range: Brassware

Type: Pia Bidet Mono Mixer

Code: PI011

Version/Date: v2 07/17

<u>Information:</u> <u>Finishes:</u>

<u>Guarantee/Aftercare</u>: During installation extra care must be taken to avoid damaging the fittings. We provide a guarantee against faulty manufacture or materials (excluding serviceable parts), providing they have been installed, cared for and used in accordance with our instructions and good plumbing practice. We recommend that all brassware is installed to allow access to serviceable parts as we cannot accept responsibility in the event that access is required.