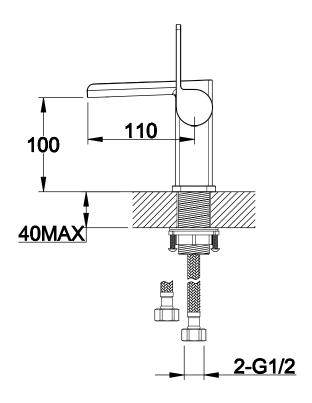

Technical Data Sheet

Range: Brassware

Type: Pia Basin Mono Mixer

Code: Pl009

Version/Date: v2 07/17

<u>Information:</u> <u>Finishes:</u>

<u>Guarantee/Aftercare</u>: During installation extra care must be taken to avoid damaging the fittings. We provide a guarantee against faulty manufacture or materials (excluding serviceable parts), providing they have been installed, cared for and used in accordance with our instructions and good plumbing practice. We recommend that all brassware is installed to allow access to serviceable parts as we cannot accept responsibility in the event that access is required.