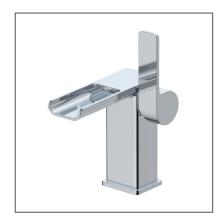

Technical Data Sheet

Range: Brassware

Type: Pia Basin Mono Mixer

Code: Pl009

Version/Date: v2 07/17

<u>Information:</u> <u>Finishes:</u>

<u>Guarantee/Aftercare</u>: During installation extra care must be taken to avoid damaging the fittings. We provide a guarantee against faulty manufacture or materials (excluding serviceable parts), providing they have been installed, cared for and used in accordance with our instructions and good plumbing practice. We recommend that all brassware is installed to allow access to serviceable parts as we cannot accept responsibility in the event that access is required.