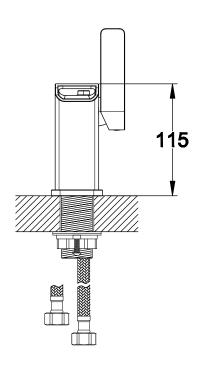

Technical Data Sheet

Range: Brassware

Type: Pia Basin Mono Mixer

Code: Pl009

Version/Date: v2 07/17

<u>Information:</u> <u>Finishes:</u>

<u>Guarantee/Aftercare</u>: During installation extra care must be taken to avoid damaging the fittings. We provide a guarantee against faulty manufacture or materials (excluding serviceable parts), providing they have been installed, cared for and used in accordance with our instructions and good plumbing practice. We recommend that all brassware is installed to allow access to serviceable parts as we cannot accept responsibility in the event that access is required.