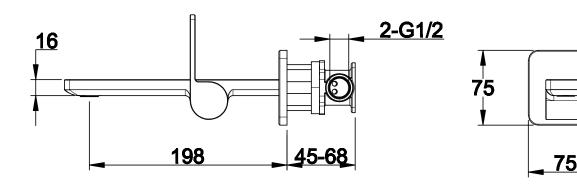

Technical Data Sheet

Range: Brassware

Type: Pia Wall Basin Mono Mixer

Code: PI006

Version/Date: v2 07/17

<u>Information:</u> <u>Finishes:</u>

<u>Guarantee/Aftercare</u>: During installation extra care must be taken to avoid damaging the fittings. We provide a guarantee against faulty manufacture or materials (excluding serviceable parts), providing they have been installed, cared for and used in accordance with our instructions and good plumbing practice. We recommend that all brassware is installed to allow access to serviceable parts as we cannot accept responsibility in the event that access is required.