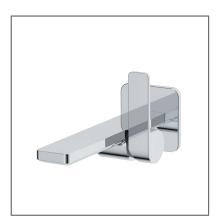

Technical Data Sheet

Range: Brassware

Type: Pia Wall Basin Mono Mixer

Code: PI006

Version/Date: v2 07/17

<u>Information:</u> <u>Finishes:</u>

<u>Guarantee/Aftercare</u>: During installation extra care must be taken to avoid damaging the fittings. We provide a guarantee against faulty manufacture or materials (excluding serviceable parts), providing they have been installed, cared for and used in accordance with our instructions and good plumbing practice. We recommend that all brassware is installed to allow access to serviceable parts as we cannot accept responsibility in the event that access is required.