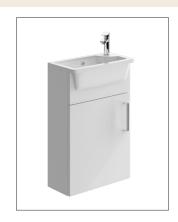

Technical Data Sheet

Range: Furniture

Type: Arno 45 1 Door Wall Unit & Basin

Code: N080144TH N080444TH N080544TH N080744TH

Version/Date: v1 01/20

Guarantee/Aftercare: During installation extra care must be taken to avoid damaging the fittings. We provide a guarantee against faulty manufacture or materials (excluding serviceable parts), providing they have been installed, cared for and used in accordance with our instructions and good plumbing practice.

<u>Information:</u> Mineral Cast Basin Unit Colour:

Gloss White Matt Fern

Stone Matt Matt Graphite

Phoenix Whirlpools Ltd. Unit 8, Leeds 27 Industrial Estate, Bruntcliffe Ave. Morley, Leeds LS27 OLL

Tel: (Sales) +44 (0)113 2012260 Fax: +44 (0)113 2012268 Email: sales@phoenix-uk.co.uk Web: www.phoenix-uk.co.uk