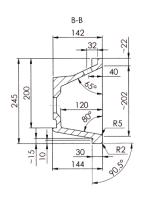

Technical Data Sheet

Range: Furniture

Type: Arno 45 1 Door Wall Unit & Basin

Code: N080144TH N080444TH N080544TH N080744TH

Version/Date: v1 01/20











Guarantee/Aftercare: During installation extra care must be taken to avoid damaging the fittings. We provide a guarantee against faulty manufacture or materials (excluding serviceable parts), providing they have been installed, cared for and used in accordance with our instructions and good plumbing practice.

<u>Information:</u> Mineral Cast Basin Unit Colour:

Gloss White Matt Fern

Stone Matt Matt Graphite

Phoenix Whirlpools Ltd. Unit 8, Leeds 27 Industrial Estate, Bruntcliffe Ave. Morley, Leeds LS27 OLL

Tel: (Sales) +44 (0)113 2012260 Fax: +44 (0)113 2012268 Email: sales@phoenix-uk.co.uk Web: www.phoenix-uk.co.uk