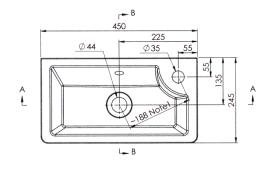

Technical Data Sheet

Range: Furniture

Type: Arno 45 1 Door Wall Unit & Basin

Code: N080144TH N080444TH N080544TH N080744TH

Version/Date: v1 01/20

Guarantee/Aftercare: During installation extra care must be taken to avoid damaging the fittings. We provide a guarantee against faulty manufacture or materials (excluding serviceable parts), providing they have been installed, cared for and used in accordance with our instructions and good plumbing practice.

<u>Information:</u> Mineral Cast Basin Unit Colour:

Gloss White Matt Fern

Stone Matt Matt Graphite

Phoenix Whirlpools Ltd. Unit 8, Leeds 27 Industrial Estate, Bruntcliffe Ave. Morley, Leeds LS27 OLL

Tel: (Sales) +44 (0)113 2012260 Fax: +44 (0)113 2012268 Email: sales@phoenix-uk.co.uk Web: www.phoenix-uk.co.uk