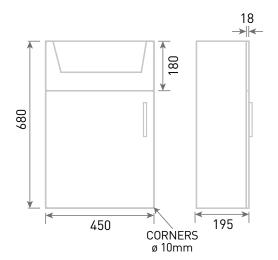

Technical Data Sheet

Range: Furniture

Type: Arno 45 1 Door Wall Unit & Basin

Code: N080144TH N080444TH N080544TH N080744TH

Version/Date: v1 01/20

Guarantee/Aftercare: During installation extra care must be taken to avoid damaging the fittings. We provide a guarantee against faulty manufacture or materials (excluding serviceable parts), providing they have been installed, cared for and used in accordance with our instructions and good plumbing practice.

<u>Information:</u> Mineral Cast Basin Unit Colour:

Gloss White Matt Fern

Stone Matt Matt Graphite

Phoenix Whirlpools Ltd. Unit 8, Leeds 27 Industrial Estate, Bruntcliffe Ave. Morley, Leeds LS27 OLL

Tel: (Sales) +44 (0)113 2012260 Fax: +44 (0)113 2012268 Email: sales@phoenix-uk.co.uk Web: www.phoenix-uk.co.uk