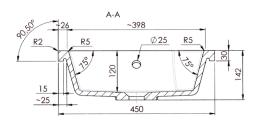

Technical Data Sheet

Range: Furniture

Type: Arno 45 1 Door Wall Unit & Basin

Code: N080144TH N080444TH N080544TH N080744TH

Version/Date: v1 01/20

Guarantee/Aftercare: During installation extra care must be taken to avoid damaging the fittings. We provide a guarantee against faulty manufacture or materials (excluding serviceable parts), providing they have been installed, cared for and used in accordance with our instructions and good plumbing practice.

<u>Information:</u> Mineral Cast Basin Unit Colour:

Gloss White Matt Fern

Stone Matt Matt Graphite

Phoenix Whirlpools Ltd. Unit 8, Leeds 27 Industrial Estate, Bruntcliffe Ave. Morley, Leeds LS27 OLL

Tel: (Sales) +44 (0)113 2012260 Fax: +44 (0)113 2012268 Email: sales@phoenix-uk.co.uk Web: www.phoenix-uk.co.uk