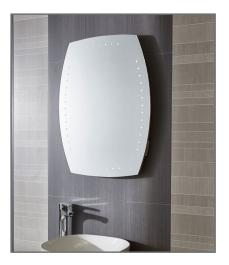

## Information:

- LED lighting
- Heated demister pad
- Motion On/Off Sensor

- IP44 rated
- Mirror can be mounted vertically or horizontally
- A+ Energy Rating
- Shaver Socket

Finishes:

<u>Guarantee/Aftercare</u>: During installation extra care must be taken to avoid damaging the fittings. We provide a guarantee against faulty manufacture or materials (excluding serviceable parts), providing they have been installed, cared for and used in accordance with our instructions and good plumbing practice.