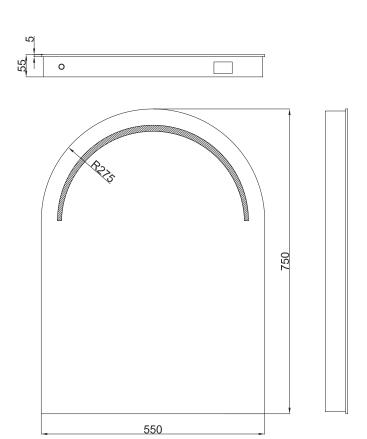

Technical Data Sheet

Mirrors Range: Balmoral Type:

MI048 Version/Date: v1 02/16

Code:

## <u>Information:</u>

- LED back lit mirror
- · Heated demister pad
- · Motion On/Off Sensor

• IP44 rated

· 22mm Bevelled Edge

• A+ Energy Rating

Finishes:

Guarantee/Aftercare: During installation extra care must be taken to avoid damaging the fittings. We provide a guarantee against faulty manufacture or materials (excluding serviceable parts), providing they have been installed, cared for and used in accordance with our instructions and good plumbing practice.