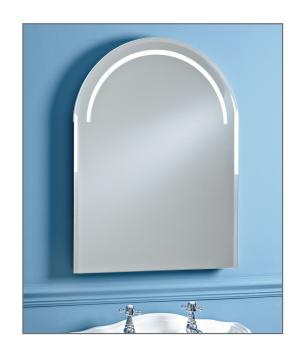

Technical Data Sheet

Mirrors Range: Balmoral Type:

MI048 Version/Date: v1 02/16

Code:

## <u>Information:</u>

- LED back lit mirror
- · Heated demister pad
- · Motion On/Off Sensor

• IP44 rated

· 22mm Bevelled Edge

• A+ Energy Rating

Finishes:

Guarantee/Aftercare: During installation extra care must be taken to avoid damaging the fittings. We provide a guarantee against faulty manufacture or materials (excluding serviceable parts), providing they have been installed, cared for and used in accordance with our instructions and good plumbing practice.