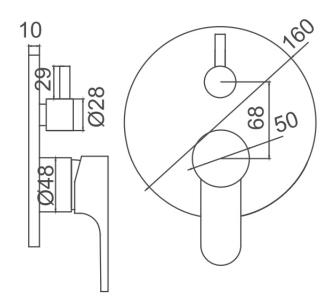

Technical Data Sheet

Range: Brassware JZ Series

Type: JZ Single Lever Manual Valve with Diverter

Code: JZ023

Version/Date: v1 06/16

Information:

Finishes:

Chrome