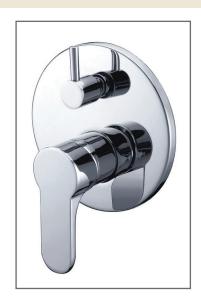

Technical Data Sheet

Range: Brassware JZ Series

Type: JZ Single Lever Manual Valve with Diverter

Code: JZ023

Version/Date: v1 06/16

Information:

Finishes:

Chrome