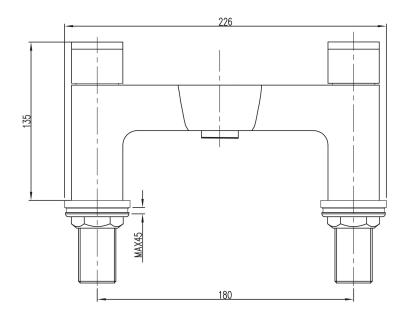

Technical Data Sheet

Range: Brassware - Jina

Type: Bath Filler

Code: JI013

Version/Date: v1 11/16