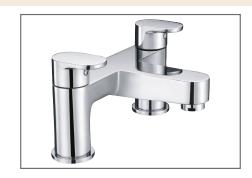

Technical Data Sheet

Range: Brassware - Jina

Type: Bath Filler

Code: JI013

Version/Date: v1 11/16

Finishes:

Chrome

Guarantee/Aftercare: During installation extra care must be taken to avoid damaging the fittings. We provide a guarantee against faulty manufacture or materials (excluding serviceable parts), providing they have been installed, cared for and used in accordance with our instructions and good plumbing practice. We recommend that all brassware is installed to allow access to serviceable parts as we cannot accept responsibility in the event that access is required.