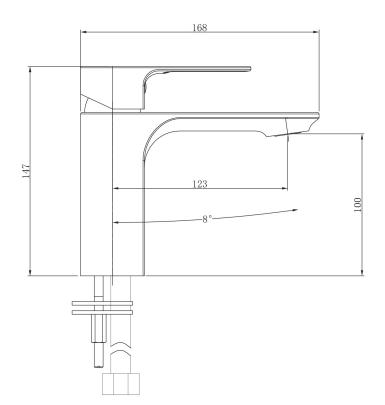

Technical Data Sheet

Range: Brassware - Jina

Type: Basin Mono Mixer

Code: JI009

Version/Date: v1 11/16

Information:

Finishes:

Chrome