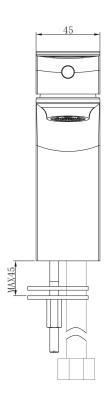

Technical Data Sheet

Range: Brassware - Jina

Type: Basin Mono Mixer

Code: JI009

Version/Date: v1 11/16

Information:

Finishes:

Chrome