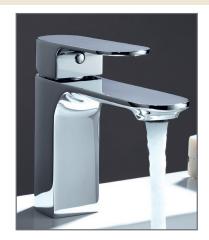

Technical Data Sheet

Range: Brassware - Jina

Type: Basin Mono Mixer

Code: JI009

Version/Date: v1 11/16

Information:

Finishes:

Chrome