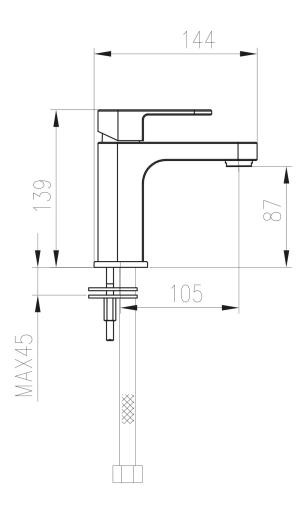

Technical Data Sheet

Range: Brassware - Jina

Type: Mini Basin Mono Mixer

Code: JI004

Version/Date: v1 11/16