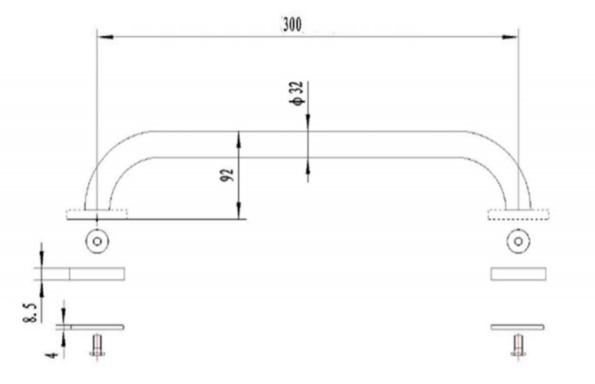

Technical Data Sheet

Range: Ambulant Collection - accessories

Type: Hand grab rail

Code: GR003

Version/Date: ∨1

Information: Stainless Steel H:60 x W:300 x D:90

Diameter 30mm

Finishes: