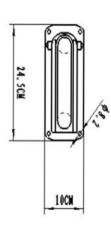

Technical Data Sheet

Range: Ambulant Collection - accessories

**Type:** Folding support arm with paper holder

Code: GR001

Version/Date: v1

Information:

Finishes:

Chrome