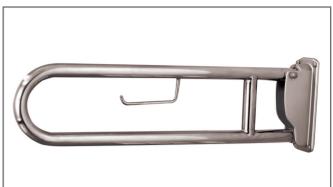

Technical Data Sheet

Range: Ambulant Collection - accessories

**Type:** Folding support arm with paper holder

Code: GR001

Version/Date: v1

Information:

Finishes:

Chrome