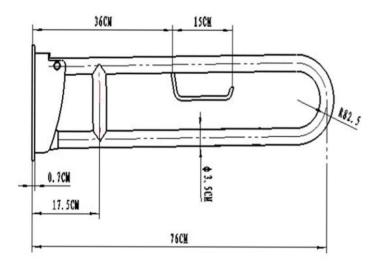

Technical Data Sheet

Range: Ambulant Collection - accessories

**Type:** Folding support arm with paper holder

Code: GR001

Version/Date: v1

Information:

Finishes:

Chrome