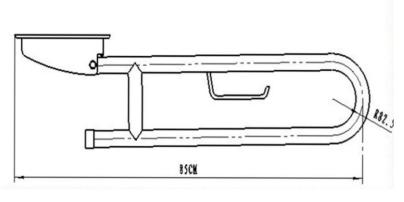

Technical Data Sheet

Range: Ambulant Collection - accessories

**Type:** Folding support arm with paper holder

Code: GR001

Version/Date: v1

Information:

Finishes:

Chrome