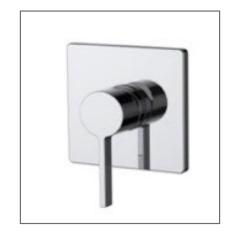

Range: Brassware

Type: FE Bath Shower Valve

Code: FE018

Version/Date: v1 09/16

<u>Information:</u> <u>Finishes:</u>

<u>Guarantee/Aftercare</u>: During installation extra care must be taken to avoid damaging the fittings. We provide a guarantee against faulty manufacture or materials (excluding serviceable parts), providing they have been installed, cared for and used in accordance with our instructions and good plumbing practice. We recommend that all brassware is installed to allow access to serviceable parts as we cannot accept responsibility in the event that access is required.