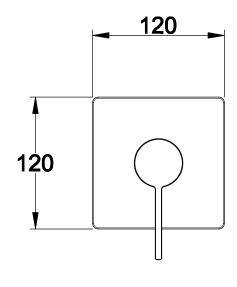

Range: Brassware

Type: FE Bath Shower Valve

Code: FE018

Version/Date: v1 09/16

<u>Information:</u> <u>Finishes:</u>

<u>Guarantee/Aftercare</u>: During installation extra care must be taken to avoid damaging the fittings. We provide a guarantee against faulty manufacture or materials (excluding serviceable parts), providing they have been installed, cared for and used in accordance with our instructions and good plumbing practice. We recommend that all brassware is installed to allow access to serviceable parts as we cannot accept responsibility in the event that access is required.