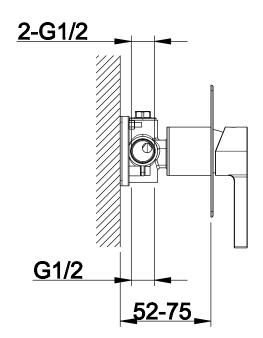

Range: Brassware

Type: FE Bath Shower Valve

Code: FE018

Version/Date: v1 09/16

<u>Information:</u> <u>Finishes:</u>

<u>Guarantee/Aftercare</u>: During installation extra care must be taken to avoid damaging the fittings. We provide a guarantee against faulty manufacture or materials (excluding serviceable parts), providing they have been installed, cared for and used in accordance with our instructions and good plumbing practice. We recommend that all brassware is installed to allow access to serviceable parts as we cannot accept responsibility in the event that access is required.