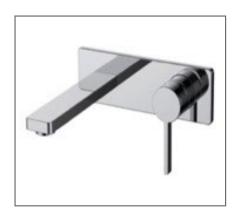

Technical Data Sheet

Range: Brassware

FE Wall Basin Mixer Type:

Code: FE006

Version/Date: v1 09/16

Information:

Finishes:

Guarantee/Aftercare: During installation extra care must be taken to avoid damaging the fittings. We provide a guarantee against faulty manufacture or materials (excluding serviceable parts), providing they have been installed, cared for and used in accordance with our instructions and good plumbing practice. We recommend that all brassware is installed to allow access to serviceable parts as we cannot accept responsibility in the event that access is required.