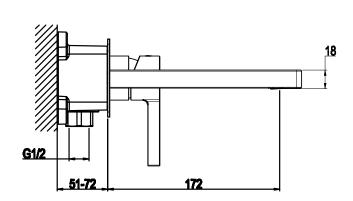

Technical Data Sheet

Range: Brassware

FE Wall Basin Mixer Type:

Code: FE006

Version/Date: v1 09/16

Information:

Finishes:

Guarantee/Aftercare: During installation extra care must be taken to avoid damaging the fittings. We provide a guarantee against faulty manufacture or materials (excluding serviceable parts), providing they have been installed, cared for and used in accordance with our instructions and good plumbing practice. We recommend that all brassware is installed to allow access to serviceable parts as we cannot accept responsibility in the event that access is required.