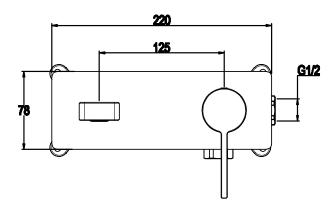

Technical Data Sheet

Range: Brassware

FE Wall Basin Mixer Type:

Code: FE006

Version/Date: v1 09/16

Information:

Finishes:

Guarantee/Aftercare: During installation extra care must be taken to avoid damaging the fittings. We provide a guarantee against faulty manufacture or materials (excluding serviceable parts), providing they have been installed, cared for and used in accordance with our instructions and good plumbing practice. We recommend that all brassware is installed to allow access to serviceable parts as we cannot accept responsibility in the event that access is required.