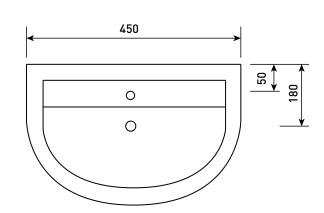

Technical Data Sheet

Range: Sanitaryware

Type: Emma Basin & Semi Pedestal

Code: EM063

Version/Date: v3 03/20

Information:

<u>Guarantee/Aftercare:</u> During installation extra care must be taken to avoid damaging the fittings. We provide a guarantee against faulty manufacture or materials (excluding serviceable parts), providing they have been installed, cared for and used in accordance with our instructions and good plumbing practice. All products installed in a commercial environment carry a 12 month guarantee. We cannot be held responsible for the use of incorrect dimensions shown for first fix without the actual products on site.

In line with the CE standards for this type of product, there may be a manufacturers tolerance of approximately +/- 2% on the overall dimensions and finish on these products. As per our terms and conditions of guarantee, we cannot be held responsible for the use of dimensions shown for first fix without the actual products on site. All dimensions stated are nominal and are subject to manufacturing tolerances.