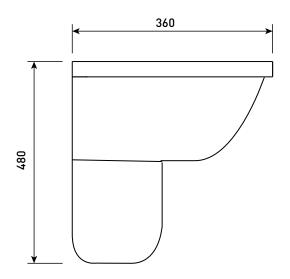

Technical Data Sheet

Range: Sanitaryware

Type: Emma Basin & Semi Pedestal

Code: EM063

Version/Date: v3 03/20

Information:

<u>Guarantee/Aftercare:</u> During installation extra care must be taken to avoid damaging the fittings. We provide a guarantee against faulty manufacture or materials (excluding serviceable parts), providing they have been installed, cared for and used in accordance with our instructions and good plumbing practice. All products installed in a commercial environment carry a 12 month guarantee. We cannot be held responsible for the use of incorrect dimensions shown for first fix without the actual products on site.

In line with the CE standards for this type of product, there may be a manufacturers tolerance of approximately +/- 2% on the overall dimensions and finish on these products. As per our terms and conditions of guarantee, we cannot be held responsible for the use of dimensions shown for first fix without the actual products on site. All dimensions stated are nominal and are subject to manufacturing tolerances.