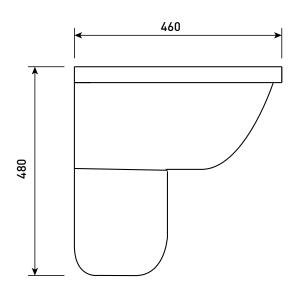

In line with the CE standards for this type of product, there may be a manufacturers tolerance of approximately +/- 2% on the overall dimensions and finish on these products. As per our terms and conditions of guarantee, we cannot be held responsible for the use of dimensions shown for first fix without the actual products on site. All dimensions stated are nominal and are subject to manufacturing tolerances.