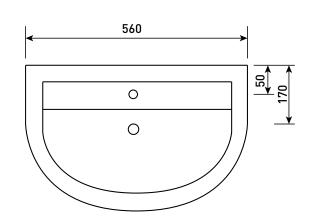

In line with the CE standards for this type of product, there may be a manufacturers tolerance of approximately +/- 2% on the overall dimensions and finish on these products. As per our terms and conditions of guarantee, we cannot be held responsible for the use of dimensions shown for first fix without the actual products on site. All dimensions stated are nominal and are subject to manufacturing tolerances.