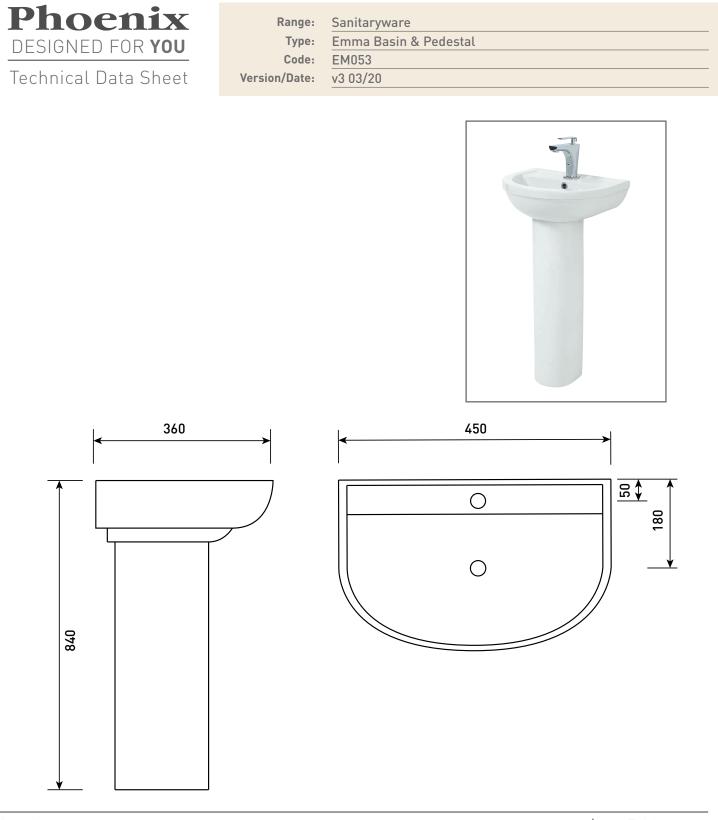

| Information:                                                                                                                                                                                                                                                                                                                                                                                                                                                                                                                                                                                                                                                                                                                                                                                                                                                                                                                 | <u>Finishes:</u> |
|------------------------------------------------------------------------------------------------------------------------------------------------------------------------------------------------------------------------------------------------------------------------------------------------------------------------------------------------------------------------------------------------------------------------------------------------------------------------------------------------------------------------------------------------------------------------------------------------------------------------------------------------------------------------------------------------------------------------------------------------------------------------------------------------------------------------------------------------------------------------------------------------------------------------------|------------------|
|                                                                                                                                                                                                                                                                                                                                                                                                                                                                                                                                                                                                                                                                                                                                                                                                                                                                                                                              |                  |
| <u>Guarantee/Aftercare:</u> During installation extra care must be taken to avoid damaging the fittings. We provide a guarantee against faulty manufacture or materials (excluding serviceable parts), providing they have been installed, cared for and used in accordance with our instructions and good plumbing practice. All products installed in a commercial environment carry a 12 month guarantee. We cannot be held responsible for the use of incorrect dimensions shown for first fix without the actual products on site. In line with the CE standards for this type of product, there may be a manufacturers tolerance of approximately +/- 2% on the overall dimensions and finish on these products. As per our terms and conditions of guarantee, we cannot be held responsible for the use of dimensions shown for first fix without the actual are nominal and are subject to manufacturing tolerances. | White Ceramic    |

Notes: Drawings may not be to scale. All dimensions in mm unless otherwise stated. Information correct at time of printing but subject to change at any time.