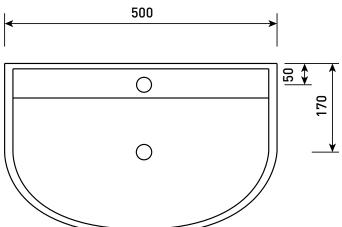

In line with the CE standards for this type of product, there may be a manufacturers tolerance of approximately +/- 2% on the overall dimensions and finish on these products. As per our terms and conditions of guarantee, we cannot be held responsible for the use of dimensions shown for first fix without the actual products on site. All dimensions stated are nominal and are subject to manufacturing tolerances.