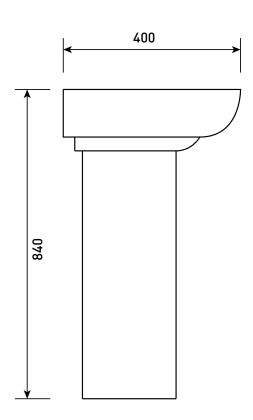

In line with the CE standards for this type of product, there may be a manufacturers tolerance of approximately +/- 2% on the overall dimensions and finish on these products. As per our terms and conditions of guarantee, we cannot be held responsible for the use of dimensions shown for first fix without the actual products on site. All dimensions stated are nominal and are subject to manufacturing tolerances.