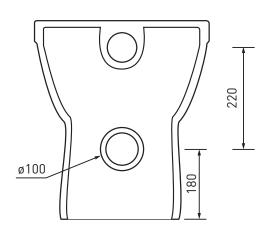

In line with the CE standards for this type of product, there may be a manufacturers tolerance of approximately +/- 2% on the overall dimensions and finish on these products. As per our terms and conditions of guarantee, we cannot be held responsible for the use of dimensions shown for first fix without the actual products on site. All dimensions stated are nominal and are subject to manufacturing tolerances.