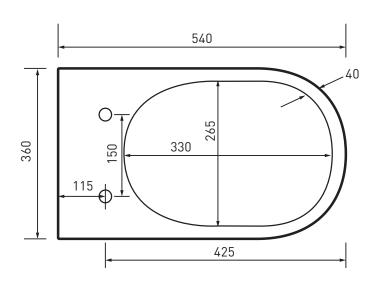

In line with the CE standards for this type of product, there may be a manufacturers tolerance of approximately +/- 2% on the overall dimensions and finish on these products. As per our terms and conditions of guarantee, we cannot be held responsible for the use of dimensions shown for first fix without the actual products on site. All dimensions stated are nominal and are subject to manufacturing tolerances.