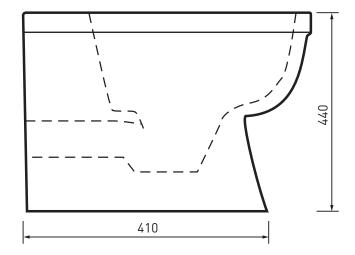

In line with the CE standards for this type of product, there may be a manufacturers tolerance of approximately +/- 2% on the overall dimensions and finish on these products. As per our terms and conditions of guarantee, we cannot be held responsible for the use of dimensions shown for first fix without the actual products on site. All dimensions stated are nominal and are subject to manufacturing tolerances.