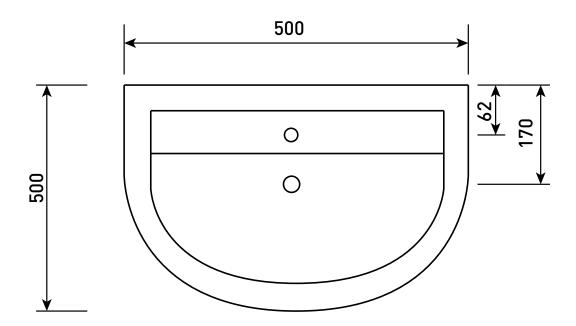

In line with the CE standards for this type of product, there may be a manufacturers tolerance of approximately +/- 2% on the overall dimensions and finish on these products. As per our terms and conditions of guarantee, we cannot be held responsible for the use of dimensions shown for first fix without the actual products on site. All dimensions stated are nominal and are subject to manufacturing tolerances.