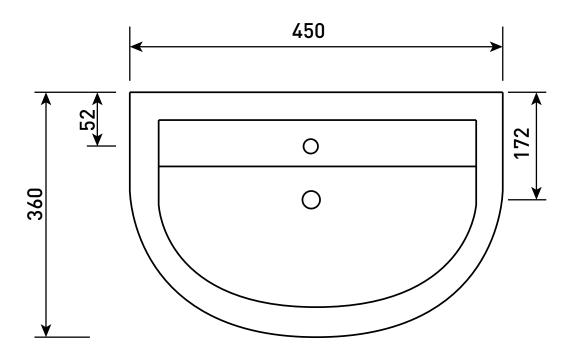

In line with the CE standards for this type of product, there may be a manufacturers tolerance of approximately +/- 2% on the overall dimensions and finish on these products. As per our terms and conditions of guarantee, we cannot be held responsible for the use of dimensions shown for first fix without the actual products on site. All dimensions stated are nominal and are subject to manufacturing tolerances.