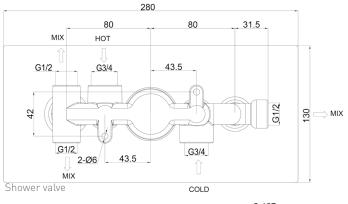

Technical Data Sheet

Range: Showering Solutions

Type: Doccia Traditional

Code: DOC28

Version/Date: v2 03/19

Shower head

<u>Information:</u> High Pressure + Vernet Cartridge

Guarantee/Aftercare: During installation extra care must be taken to avoid damaging the fittings. We provide a guarantee against faulty manufacture or materials (excluding serviceable parts), providing they have been installed, cared for and used in accordance with our instructions and good plumbing practice. We recommend that all brassware is installed to allow access to serviceable parts as we cannot accept responsibility in the event that access is required.