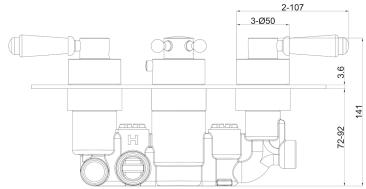

Technical Data Sheet

Range: Showering Solutions

Type: Doccia Traditional

Code: DOC28

Version/Date: v2 03/19

Shower head

<u>Information:</u> High Pressure + Vernet Cartridge

Guarantee/Aftercare: During installation extra care must be taken to avoid damaging the fittings. We provide a guarantee against faulty manufacture or materials (excluding serviceable parts), providing they have been installed, cared for and used in accordance with our instructions and good plumbing practice. We recommend that all brassware is installed to allow access to serviceable parts as we cannot accept responsibility in the event that access is required.