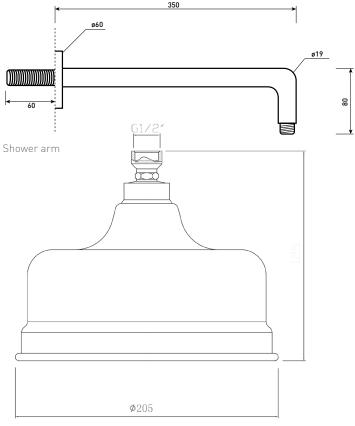

Technical Data Sheet

Range: Showering Solutions

Type: Doccia Traditional

Code: DOC28

Version/Date: v2 03/19

Shower head

<u>Information:</u> High Pressure + Vernet Cartridge

Guarantee/Aftercare: During installation extra care must be taken to avoid damaging the fittings. We provide a guarantee against faulty manufacture or materials (excluding serviceable parts), providing they have been installed, cared for and used in accordance with our instructions and good plumbing practice. We recommend that all brassware is installed to allow access to serviceable parts as we cannot accept responsibility in the event that access is required.