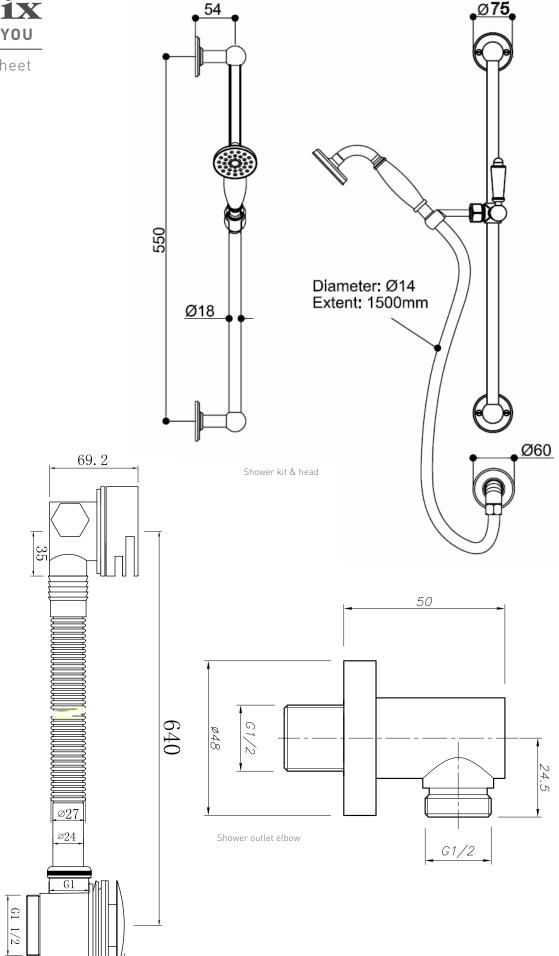

Technical Data Sheet

Range: Showering Solutions

Type: Doccia Traditional

Code: DOC28

Version/Date: v2 03/19

Shower head

<u>Information:</u> High Pressure + Vernet Cartridge

Guarantee/Aftercare: During installation extra care must be taken to avoid damaging the fittings. We provide a guarantee against faulty manufacture or materials (excluding serviceable parts), providing they have been installed, cared for and used in accordance with our instructions and good plumbing practice. We recommend that all brassware is installed to allow access to serviceable parts as we cannot accept responsibility in the event that access is required.