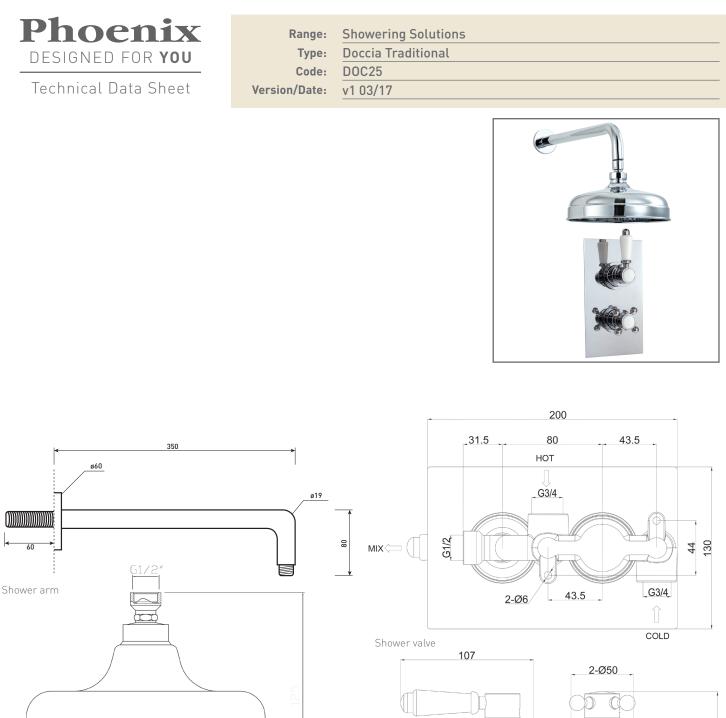

Information: Medium Pressure Vernet Cartridge

Shower head

**Ø**205

Guarantee/Aftercare: During installation extra care must be taken to avoid damaging the fittings. We provide a guarantee against faulty manufacture or materials (excluding serviceable parts), providing they have been installed, cared for and used in accordance with our instructions and good plumbing practice. We recommend that all brassware is installed to allow access to serviceable parts as we cannot accept responsibility in the event that access is required.

Notes: Drawings may not be to scale. All dimensions in mm unless otherwise stated. Information correct at time of printing but subject to change at any time.