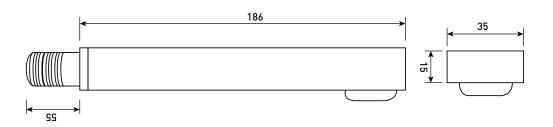

Technical Data Sheet

Range: CU Series

Type: Deck Mounted Valves & Wall Spout

Code: CU025

Version/Date: v2 08/19

## Information

We recommend that, due to the cartridge location, this tap is installed to allow service access from under the bath.

Chrome

<u>Guarantee/Aftercare</u>: During installation extra care must be taken to avoid damaging the fittings. We provide a guarantee against faulty manufacture or materials (excluding serviceable parts), providing they have been installed, cared for and used in accordance with our instructions and good plumbing practice. We recommend that all brassware is installed to allow access to serviceable parts as we cannot accept responsibility in the event that access is required.