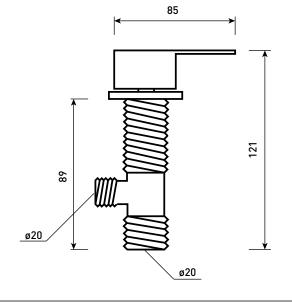

Technical Data Sheet

Range: CU Series

Type: Deck Mounted Valves & Wall Spout

Code: CU025

Version/Date: v2 08/19

## Information

We recommend that, due to the cartridge location, this tap is installed to allow service access from under the bath.

Chrome

<u>Guarantee/Aftercare</u>: During installation extra care must be taken to avoid damaging the fittings. We provide a guarantee against faulty manufacture or materials (excluding serviceable parts), providing they have been installed, cared for and used in accordance with our instructions and good plumbing practice. We recommend that all brassware is installed to allow access to serviceable parts as we cannot accept responsibility in the event that access is required.