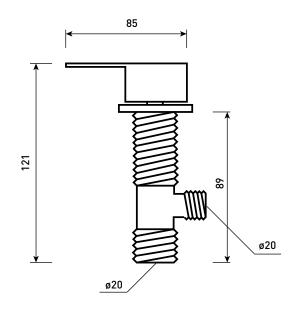

Technical Data Sheet

Range: CU Series

Type: Deck Mounted Valves & Wall Spout

Code: CU025

Version/Date: v2 08/19











## Information

We recommend that, due to the cartridge location, this tap is installed to allow service access from under the bath.





Chrome

<u>Guarantee/Aftercare</u>: During installation extra care must be taken to avoid damaging the fittings. We provide a guarantee against faulty manufacture or materials (excluding serviceable parts), providing they have been installed, cared for and used in accordance with our instructions and good plumbing practice. We recommend that all brassware is installed to allow access to serviceable parts as we cannot accept responsibility in the event that access is required.

Phoenix Whirlpools Ltd. Unit 8, Leeds 27 Industrial Estate, Bruntcliffe Ave. Morley, Leeds LS27 OLL

Tel: (Sales) +44 (0)113 2012260 Fax: +44 (0)113 2012268 Email: sales@phoenix-