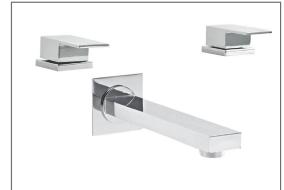

Technical Data Sheet

Range: CU Series

Type: Deck Mounted Valves & Wall Spout

Code: CU025

Version/Date: v2 08/19

## Information

We recommend that, due to the cartridge location, this tap is installed to allow service access from under the bath.

Chrome

<u>Guarantee/Aftercare</u>: During installation extra care must be taken to avoid damaging the fittings. We provide a guarantee against faulty manufacture or materials (excluding serviceable parts), providing they have been installed, cared for and used in accordance with our instructions and good plumbing practice. We recommend that all brassware is installed to allow access to serviceable parts as we cannot accept responsibility in the event that access is required.