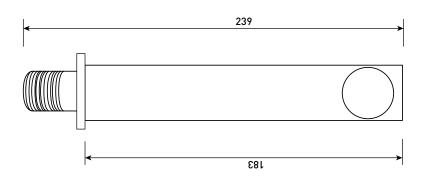

Technical Data Sheet

Range: CU Series

Type: Deck Mounted Valves & Wall Spout

Code: CU025

Version/Date: v2 08/19

## Information

We recommend that, due to the cartridge location, this tap is installed to allow service access from under the bath.

Chrome

<u>Guarantee/Aftercare</u>: During installation extra care must be taken to avoid damaging the fittings. We provide a guarantee against faulty manufacture or materials (excluding serviceable parts), providing they have been installed, cared for and used in accordance with our instructions and good plumbing practice. We recommend that all brassware is installed to allow access to serviceable parts as we cannot accept responsibility in the event that access is required.