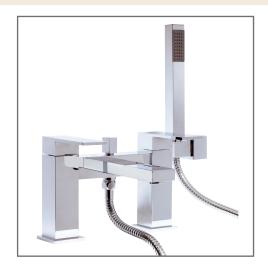

Technical Data Sheet

Range: Brassware

Type: CU Series

Code: CU019

Version/Date: v3 12/18

Finishes:

Chrome

Guarantee/Aftercare: During installation extra care must be taken to avoid damaging the fittings. We provide a guarantee against faulty manufacture or materials (excluding serviceable parts), providing they have been installed, cared for and used in accordance with our instructions and good plumbing practice. We recommend that all brassware is installed to allow access to serviceable parts as we cannot accept responsibility in the event that access is required.