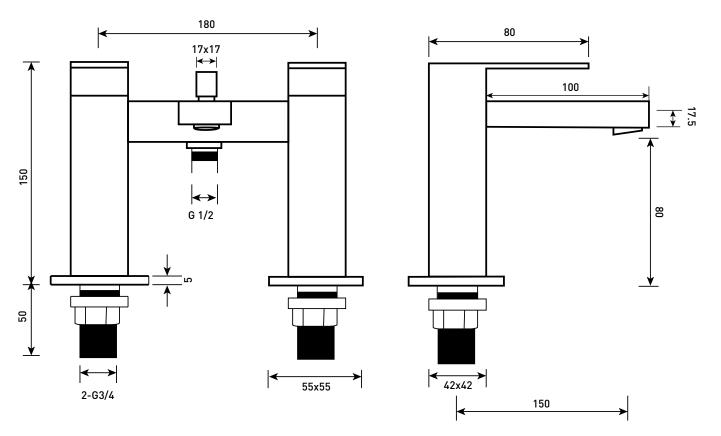

Technical Data Sheet

Range: Brassware

Type: CU Series

Code: CU019

Version/Date: v3 12/18