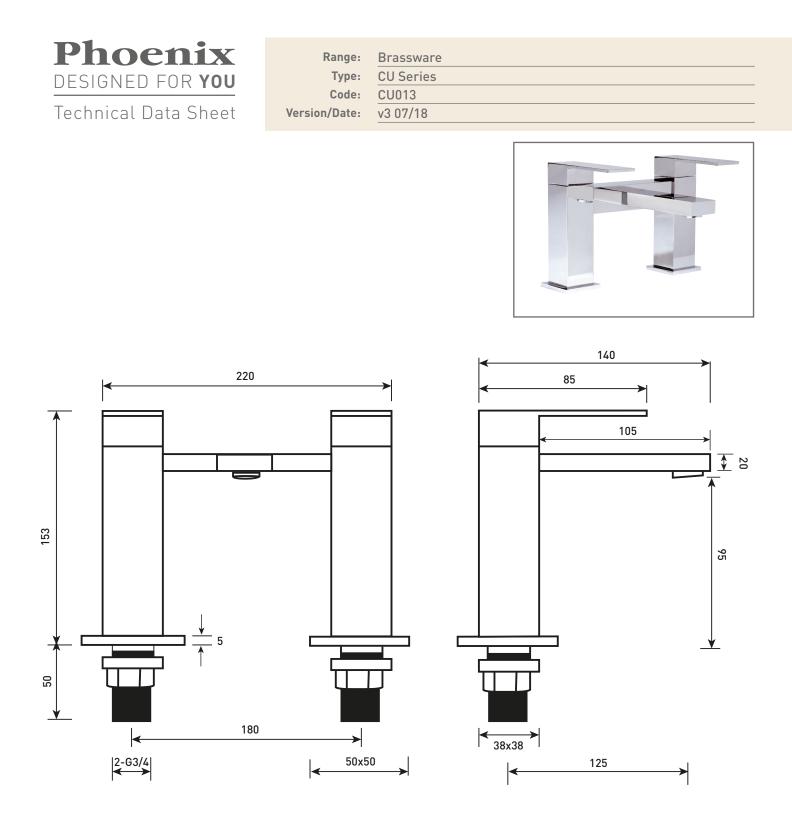

| formation:    |               |             |                                                                 |             |
|---------------|---------------|-------------|-----------------------------------------------------------------|-------------|
| 0.2Bar(L/min) | 0.5Bar(L/min) | 1Bar(L/min) | 2Bar(L/min)                                                     | 3Bar(L/min) |
| 16.3          | 25.5          | 36.2        |                                                                 |             |
|               |               |             |                                                                 |             |
|               |               |             |                                                                 |             |
|               |               |             | e fittings. We provide a guara                                  |             |
|               |               |             | led, cared for and used in acc<br>to allow access to serviceabl |             |

Notes: Drawings may not be to scale. All dimensions in mm unless otherwise stated. Information correct at time of printing but subject to change at any time.