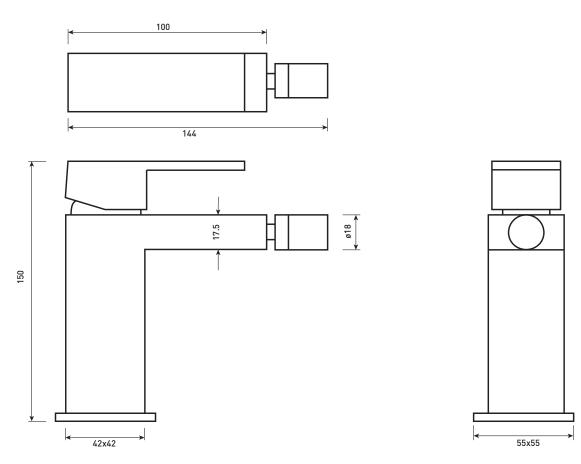

Technical Data Sheet

Range: Brassware

Type: **CU Series** 

CU011 Version/Date: v1 06/16

Code:

Information:

Finishes:

Chrome