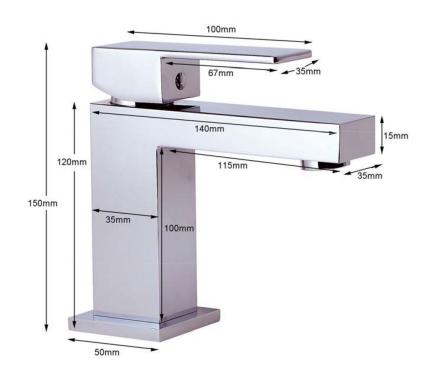

## Information:

 0.2Bar(L/min)
 0.5Bar(L/min)
 1Bar(L/min)
 2Bar(L/min)
 3Bar(L/min)

 3.4
 5.1
 7.5
 10.5
 12

Finishes:

<u>Guarantee/Aftercare</u>: During installation extra care must be taken to avoid damaging the fittings. We provide a guarantee against faulty manufacture or materials (excluding serviceable parts), providing they have been installed, cared for and used in accordance with our instructions and good plumbing practice. We recommend that all brassware is installed to allow access to serviceable parts as we cannot accept responsibility in the event that access is required.