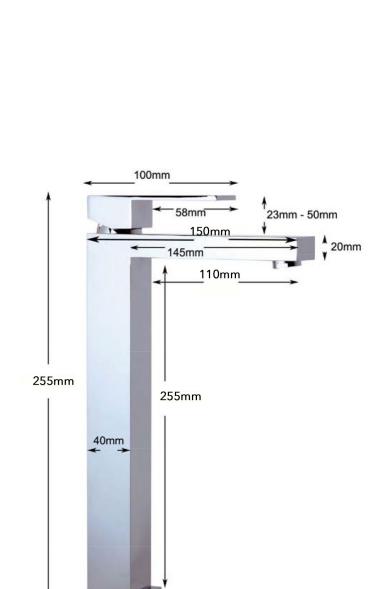

Range: Brassware

Type: CU Tall Basin Mono Mixer

Code: CU005

Version/Date: v3 12/18

<u>Information:</u> <u>Finishes:</u>

<u>Guarantee/Aftercare</u>: During installation extra care must be taken to avoid damaging the fittings. We provide a guarantee against faulty manufacture or materials (excluding serviceable parts), providing they have been installed, cared for and used in accordance with our instructions and good plumbing practice. We recommend that all brassware is installed to allow access to serviceable parts as we cannot accept responsibility in the event that access is required.