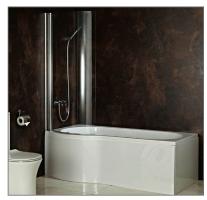

## Information:

- Includes shower enclosure (screen), bath, front panel & end panel
- 210L Capacity

- Bath Panel is 510mm high
- Bath & Shower screen height 2045mm
- Bath height with panel fitted 545mm

White