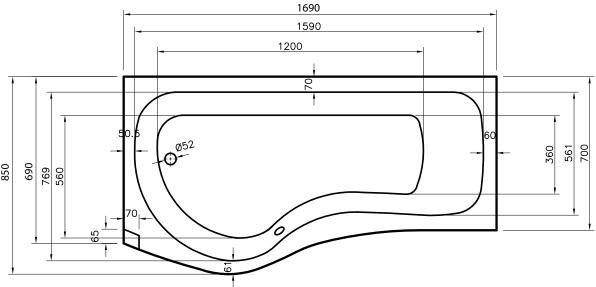

## Information:

- Includes shower enclosure (screen), bath, front panel & end panel
- 210L Capacity

- Bath Panel is 510mm high
- Bath & Shower screen height 2045mm
- Bath height with panel fitted 545mm

White