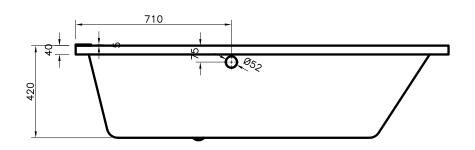

## Information:

- Includes shower enclosure (screen), bath, front panel & end panel
- 210L Capacity

- Bath Panel is 510mm high
- Bath & Shower screen height 2045mm
- Bath height with panel fitted 545mm

White