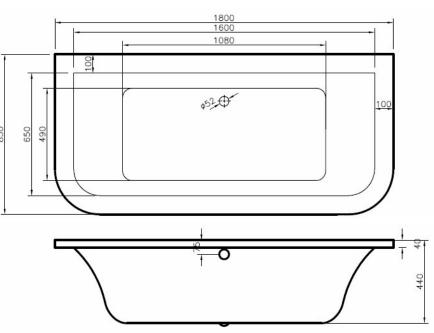

Technical Data Sheet

Range: Baths

Type: Sima

Code: BH018/BH019

Version/Date: v2 06/20

BH019 Capacity 215L

Information: Fitted with our Amanzonite reinforced layer.

Guarantee/Aftercare: During installation extra care must be taken to avoid damaging the fittings. We provide a guarantee against faulty manufacture or materials (excluding serviceable parts), providing they have been installed, cared for and used in accordance with our instructions and good plumbing practice. All products installed in a commercial environment carry a 12 month guarantee. We cannot be held responsible for the use of incorrect dimensions shown for first fix without the actual products on site.

In line with the CE standards for this type of product, there may be a manufacturers tolerance of approximately +/- 2% on the overall dimensions and finish on these products. As per our terms and conditions of guarantee, we cannot be held responsible for the use of dimensions shown for first fix without the actual products on site. All dimensions stated are nominal and are subject to manufacturing tolerances.