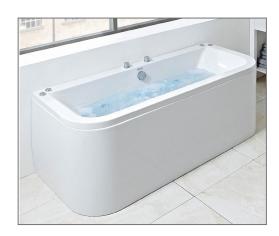

Technical Data Sheet

Range: Baths

Type: Sima

Code: BH018/BH019

Version/Date: v2 06/20

BH019 Capacity 215L

Information: Fitted with our Amanzonite reinforced layer.

Guarantee/Aftercare: During installation extra care must be taken to avoid damaging the fittings. We provide a guarantee against faulty manufacture or materials (excluding serviceable parts), providing they have been installed, cared for and used in accordance with our instructions and good plumbing practice. All products installed in a commercial environment carry a 12 month guarantee. We cannot be held responsible for the use of incorrect dimensions shown for first fix without the actual products on site.