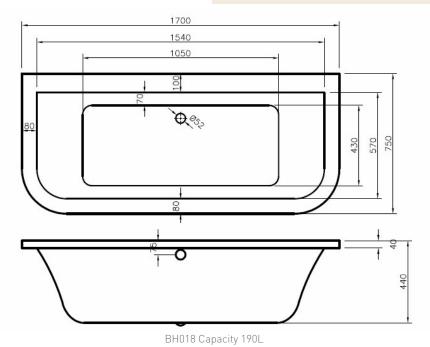

Technical Data Sheet

Range: Baths

Type: Sima

Code: BH018/BH019

Version/Date: v2 06/20

BH019 Capacity 215L

Information: Fitted with our Amanzonite reinforced layer.

Guarantee/Aftercare: During installation extra care must be taken to avoid damaging the fittings. We provide a guarantee against faulty manufacture or materials (excluding serviceable parts), providing they have been installed, cared for and used in accordance with our instructions and good plumbing practice. All products installed in a commercial environment carry a 12 month guarantee. We cannot be held responsible for the use of incorrect dimensions shown for first fix without the actual products on site.

In line with the CE standards for this type of product, there may be a manufacturers tolerance of approximately +/- 2% on the overall dimensions and finish on these products. As per our terms and conditions of guarantee, we cannot be held responsible for the use of dimensions shown for first fix without the actual products on site. All dimensions stated are nominal and are subject to manufacturing tolerances.