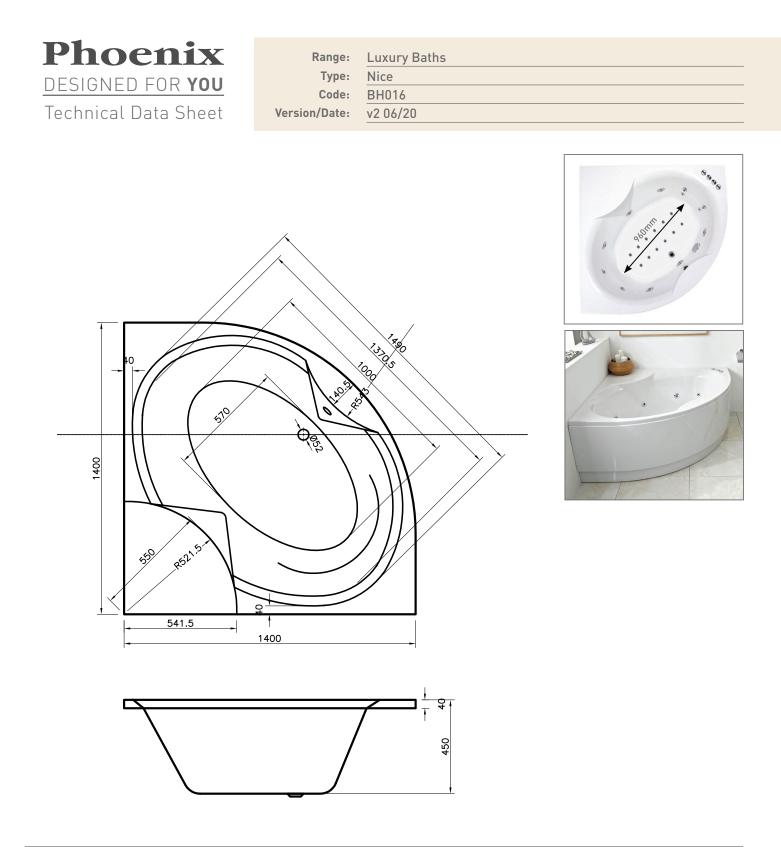

| Information:   |          |         |        |       |
|----------------|----------|---------|--------|-------|
| Capacity 270L. | Includes | panel - | Height | 570mm |

<u>Guarantee/Aftercare</u>: During installation extra care must be taken to avoid damaging the fittings. We provide a guarantee against faulty manufacture or materials (excluding serviceable parts), providing they have been installed, cared for and used in accordance with our instructions and good plumbing practice. All products installed in a commercial environment carry a 12 month guarantee. We cannot be held responsible for the use of incorrect dimensions shown for first fix without the actual products on site. In line with the CE standards for this type of product, there may be a manufacturers tolerance of approximately +/- 2% on the overall dimensions and finish on these products. As per our terms and conditions of guarantee, we cannot be held responsible for the use of first fix without the actual products on site. All dimensions shown for first fix without the actual products on site. All dimensions stated are nominal and are subject to manufacturing tolerances.

White

Notes: Drawings may not be to scale. All dimensions in mm unless otherwise stated. Information correct at time of printing but subject to change at any time.