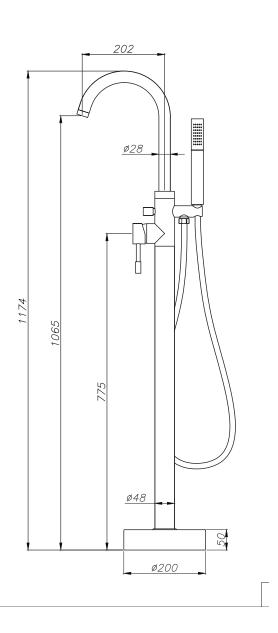

Technical Data Sheet

Range: Brassware

Type: AR Freestanding Mono Bath Shower Mixer

Code: AR020

Version/Date: v2 08/18