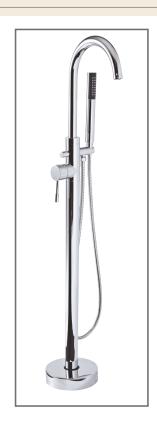

Technical Data Sheet

Range: Brassware

Type: AR Freestanding Mono Bath Shower Mixer

Code: AR020

Version/Date: v2 08/18