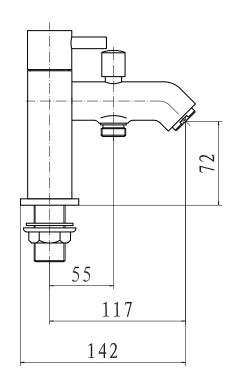

Technical Data Sheet

Range: Brassware

Type: AR Bath Shower Mixer

Code: AR019

Version/Date: v4 10/19