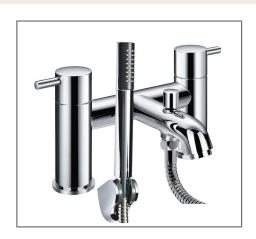

Technical Data Sheet

Range: Brassware

Type: AR Bath Shower Mixer

Code: AR019

Version/Date: v4 10/19