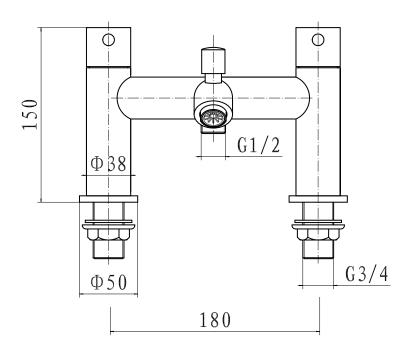

Technical Data Sheet

Range: Brassware

Type: AR Bath Shower Mixer

Code: AR019

Version/Date: v4 10/19