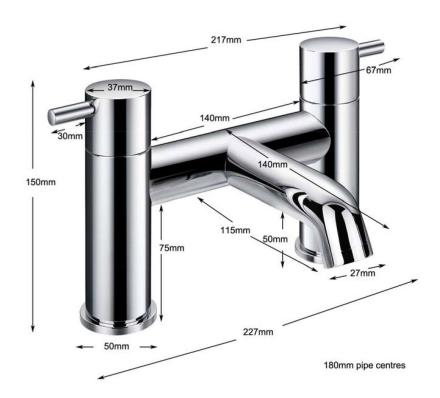

Technical Data Sheet

Range: Brassware

Type: AR Bath Filler

Code: AR013

Version/Date: v2 09/16