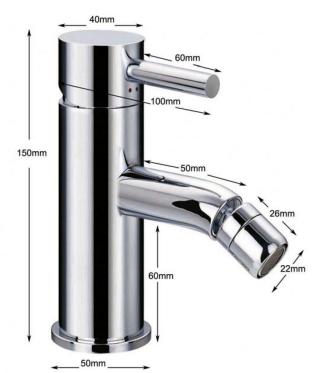

Technical Data Sheet

Range: Brassware

Type: AR Bidet Mono Mixer

Code: AR011

Version/Date: v3 08/18