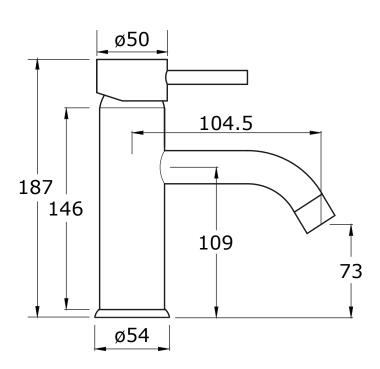

Technical Data Sheet

Range: Brassware

Type: AR Basin Mono

Code: AR009

Version/Date: v4 04/18

## Information:

 0.2Bar(L/min)
 0.5Bar(L/min)
 1Bar(L/min)
 2Bar(L/min)
 3Bar(L/min)

 5
 7.7
 10.5
 14.2
 17.4

Finishes:

Guarantee/Aftercare: During installation extra care must be taken to avoid damaging the fittings. We provide a guarantee against faulty manufacture or materials (excluding serviceable parts), providing they have been installed, cared for and used in accordance with our instructions and good plumbing practice. All products installed in a commercial environment carry a 12 month guarantee. We cannot be held responsible for the use of incorrect dimensions shown for first fix without the actual products on site. All dimensions stated are nominal and are subject to manufacturing tolerances.