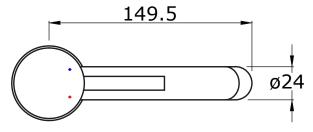

Technical Data Sheet

Range: Brassware

Type: AR Basin Mono

Code: AR009

Version/Date: v4 04/18

## Information:

 0.2Bar(L/min)
 0.5Bar(L/min)
 1Bar(L/min)
 2Bar(L/min)
 3Bar(L/min)

 5
 7.7
 10.5
 14.2
 17.4

Finishes:

Guarantee/Aftercare: During installation extra care must be taken to avoid damaging the fittings. We provide a guarantee against faulty manufacture or materials (excluding serviceable parts), providing they have been installed, cared for and used in accordance with our instructions and good plumbing practice. All products installed in a commercial environment carry a 12 month guarantee. We cannot be held responsible for the use of incorrect dimensions shown for first fix without the actual products on site. All dimensions stated are nominal and are subject to manufacturing tolerances.