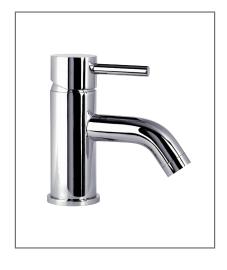

Technical Data Sheet

Range: Brassware

Type: AR Basin Mono

Code: AR009

Version/Date: v4 04/18