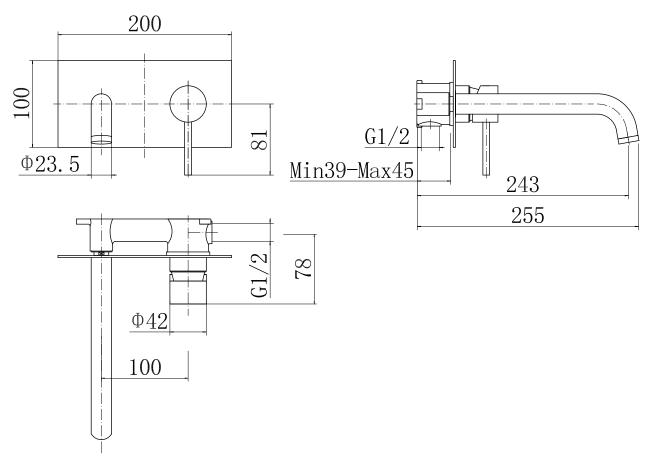

Technical Data Sheet

Range: Brassware

Type: Aria 2 Hole Wall Basin Mixer

Code: AR007

Version/Date: v3 08/18

Information:

Backplate size: 200mm x 80mm

| 0.2Bar(L/min) | 0.5Bar(L/min) | 1Bar(L/min) | 2Bar(L/min) | 3Bar(L/min) |
|---------------|---------------|-------------|-------------|-------------|
| 5.2           | 8             | 11.7        | 16.5        | 20          |