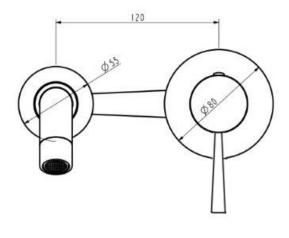

Technical Data Sheet

Range: Brassware

Type: Aria 2 Hole Wall Basin Mixer

Code: AR006

Version/Date: v3 07/19

Information:

Finishes:

Chrome