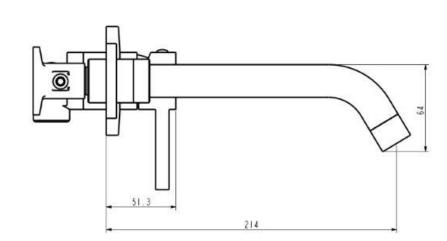

Technical Data Sheet

Range: Brassware

Type: Aria 2 Hole Wall Basin Mixer

Code: AR006

Version/Date: v3 07/19

Information:

Finishes:

Chrome