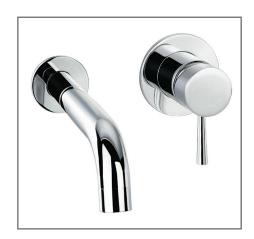

Technical Data Sheet

Range: Brassware

Type: Aria 2 Hole Wall Basin Mixer

Code: AR006

Version/Date: v3 07/19

Information:

Finishes:

Chrome