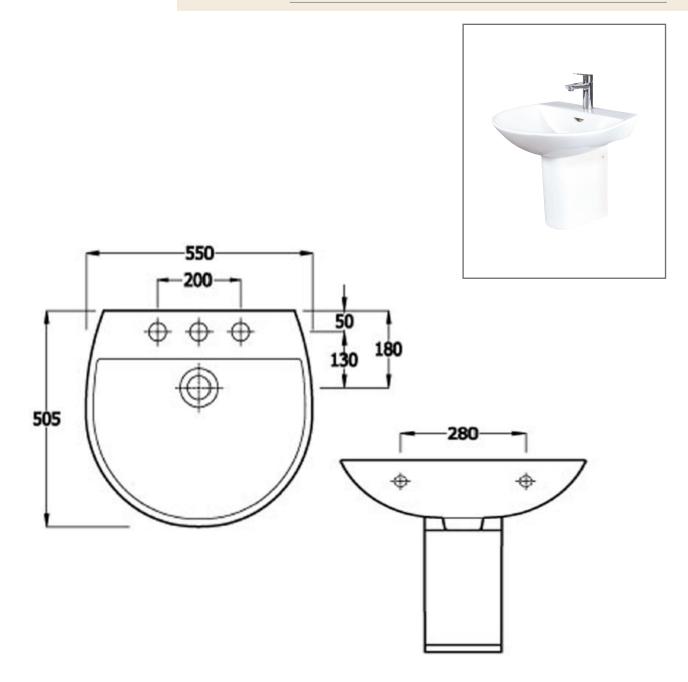

Technical Data Sheet

Range: Sanitaryware

Type: Amore Basin & Semi Pedestal

Code: AM060

Version/Date: v2 03/20



Information:

Guarantee/Aftercare: During installation extra care must be taken to avoid damaging the fittings. We provide a guarantee against faulty manufacture or materials (excluding serviceable parts), providing they have been installed, cared for and used in accordance with our instructions and good plumbing practice. All products installed in a commercial environment carry a 12 month guarantee. We cannot be held responsible for the use of incorrect dimensions shown for first fix without the actual products on site.

In line with the CE standards for this type of product, there may be a manufacturers tolerance of approximately +/- 2% on the overall dimensions and finish on these products. As per our terms and conditions of guarantee, we cannot be held responsible for the use of dime