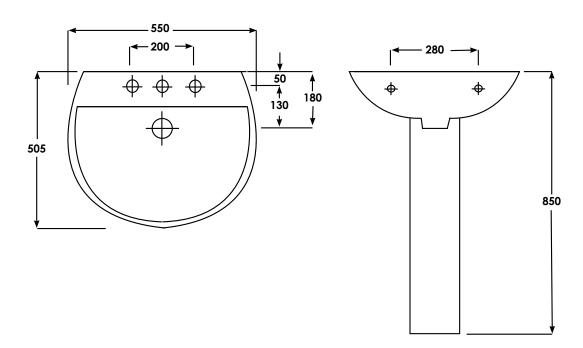

In line with the CE standards for this type of product, there may be a manufacturers tolerance of approximately +/- 2% on the overall dimensions and finish on these products. As per our terms and conditions of guarantee, we cannot be held responsible for the use of dimensions shown for first fix without the actual products on site. All dimensions stated are nominal and are subject to manufacturing tolerances.